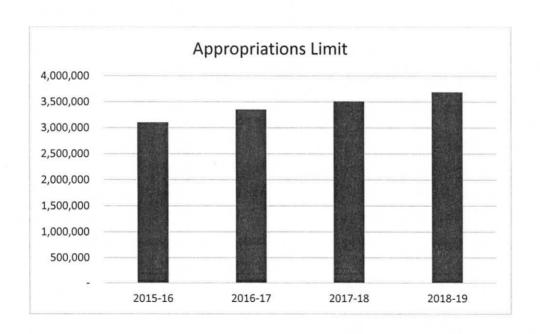

m taxes and state transfers each year. Based on this statutory formula, the appropriations limit for Parlier for FY 2018-19 is \$3,688,081, an increase of about 5% over Parlier's FY 2017-18 limit.

### HISTORICAL TAX FUNDED APPROPRIATIONS LIMITS

| Year    | Cost of<br>Living | Pop.<br>Growth | Gann<br>Factor | Appropriations<br>Limit |
|---------|-------------------|----------------|----------------|-------------------------|
| 2015-16 | 3.82%             | 0.88%          | 1.05           | 3,102,648               |
| 2016-17 | 5.37%             | 2.39%          | 1.08           | 3,347,395               |
| 2017-18 | 3.69%             | 1.11%          | 1.05           | 3,509,441               |
| 2018-19 | 3.67%             | 1.37%          | 1.05           | 3,688,081               |



| RESOL | UTION NO. | 2018- |
|-------|-----------|-------|
|       |           |       |

RESOLUTION OF THE CITY COUNCIL OF THE CITY OF PARLIER APPROVING AND ADOPTING THE FINAL BUDGET FOR FISCAL YEAR JULY 1, 2018 TO JUNE 30, 2019, PROVIDING FOR THE APPROPRIATION AND EXPENDITURE OF ALL SUMS SET FORTH IN SAID FINAL BUDGET, PROVIDING FOR THE TRANSFERS AND ADDITIONAL APPROPRIATIONS AND REPEALING ALL RESOLUTIONS AND PARTS OF RESOLUTIONS IN CONFLICT HEREWITH

WHEREAS, the City Council of the City of Parlier, acting in its capacity as City Council to the City ("City Council") has received and reviewed a Preliminary Budget for the fiscal year July l, 2018 through June 30, 2019; and

WHEREAS, it is the intention of the City Council to adopt the said budget as modified and amended as the Final Bu