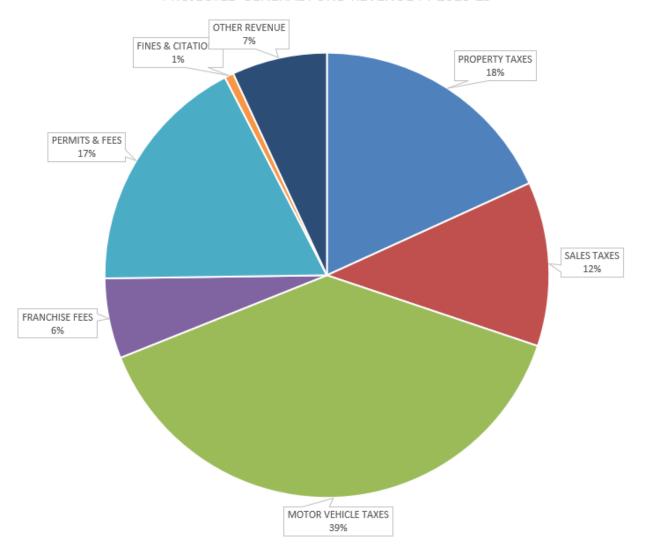

FOR P.D.            |       | 360        | -          | -                 | -                  |
| TRANSFER IN                   |       | 44,601     | -          | -                 | -                  |
| SENIOR CENTER REVENUE         |       | 4,239      | 4,583      | 5,199             | 5,000              |
| SWIMMING POOL FEES            |       | 698        | 1,483      | 682               | 1,000              |
| COMMUNITY CENTER REVENUE      |       | 31,891     | 30,096     | 34,482            | 25,000             |
| SUCCESSOR AGENCY PROPERTY TAX |       | 157,668    | 275,660    | 171,721           | 170,000            |
|                               | Total | 2,816,607  | 3,032,327  | 3,531,662         | 3,350,000          |

### PROJECTED GENERAL FUND REVENUE FY 2018-19



### **EXPENDITURES**

The following list identifies the current sub-departments within each major department category shown on the next following charts and graphs.

### <u>Historical Expenditures & Proposed Spending Plan</u>

Continuing work is being done to segregate out major spending components that are not being consistently coded by department, for example expenditures for enterprises such as the public utilities (water, wastewater, and garbage) are currently shown in several places (Utilities, Public Works, and Finance departments). As another example, the Community Development department currently appears to include expenses related to grant-funded programs that should be on their own line and separated out.

| Dept                       | FY 2015-16 | FY 2016-17 | FY 2017-18 (es