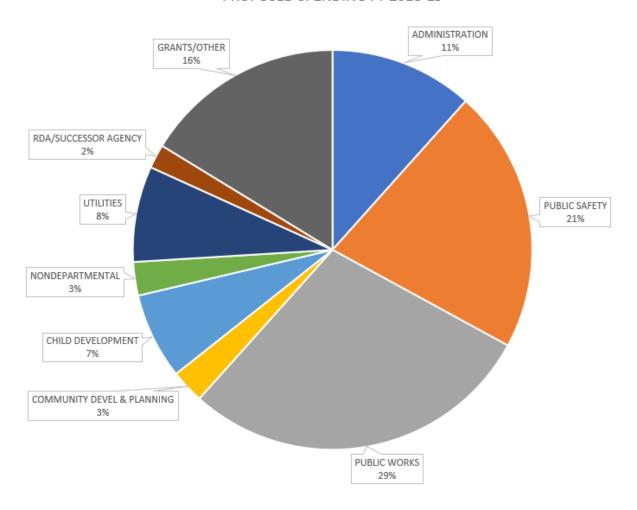

| 350,000            |
| CHILD DEVELOPMENT          | 858,033    | 877,236    | 878,271           | 900,000            |
| NONDEPARTMENTAL            | 5,492      | 154,710    | 284,420           | 350,000            |
| UTILITIES                  | 945,609    | 1,130,016  | 890,070           | 1,000,000          |
| RDA/SUCCESSOR AGENCY       | 1,013,068  | 581,556    | 1,174,162         | 250,000            |
| GRANTS/OTHER               | 997,186    | -          | 6                 | 2,100,000          |
| Total                      | 12,729,149 | 9,397,813  | 12,755,243        | 12,900,000         |

The current Utilities line only includes the waste disposal contract. Capital improvements and infrastructure projects are in the Public Works line.

#### PROPOSED SPENDING FY 2018-19



The Public Safety line currently includes \$1.9 million from the General Fund, plus expected Measure Q, CalVIP, and COPS amounts. It does not include possible SRO contract revenue from PUSD or potential police cost-sharing from cannabis licensees.

The Grants line currently shows \$2.1 million in remaining state funds that will need to be drawn down for Heritage Park construction.

### **GENERAL FUND-ONLY BUDGET**

| Dept                       | FY 2015-16 | FY 2016-17 | FY 2017-18 (est.) | FY 2018-19 (prop.) |
|----------------------------|------------|------------|-------------------|--------------------|
| ADMINISTRATION             | 494,578    | 436,696    | 583,419           | 575,000            |
| PUBLIC SAFETY              | 2,190,274  | 1,677,114  | 2,074,459         | 1,900,00