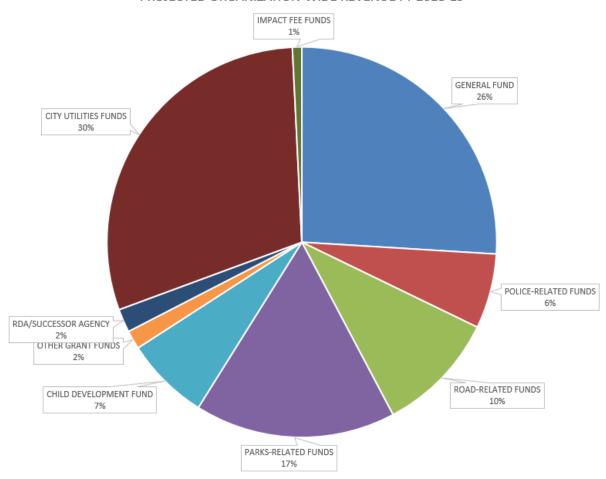

|
| CITY UTILITIES FUNDS                  |              |            |                   |                    |
| WATER                                 | 1,485,675    | 1,459,877  | 10,847,931        | 1,500,000          |
| WASTEWATER                            | 1,263,493    | 1,260,398  | 1,234,803         | 1,250,000          |
| GARBAGE                               | 1,096,833    | 1,105,286  | 1,101,840         | 1,100,000          |
|                                       |              |            |                   |                    |
| IMPACT FEE FUNDS                      | 225,807      | 200,819    | 24,858            | 100,000            |
| Tota                                  | I 12,003,859 | 9,930,731  | 23,126,809        | 12,900,000         |





(The projected shares of revenue assume large drawdowns for the Heritage Park project that gives that grant fund an unusually large proportion.)

### GENERAL FUND REVENUE DETAIL

| Source                            | FY 2015-16 | FY 2016-17 | FY 2017-18 (est.) | FY 2018-19 (proj.) |
|-----------------------------------|------------|------------|-------------------|--------------------|
| CY PROPERTY TAX SECURED           | 181,666    | 187,715    | 418,704           | 400,000            |
| CY PROPERTY TAX UNSECURED         | 26,850     | 28,216     | 28,421            | 28,000             |
| PY PROPERTY TAX UNSECURED         | 242        | ,<br>-     | 2,772             | · _                |
| PROP TAX PRIOR YR SECURED         | 481        | 786        | 788               | _